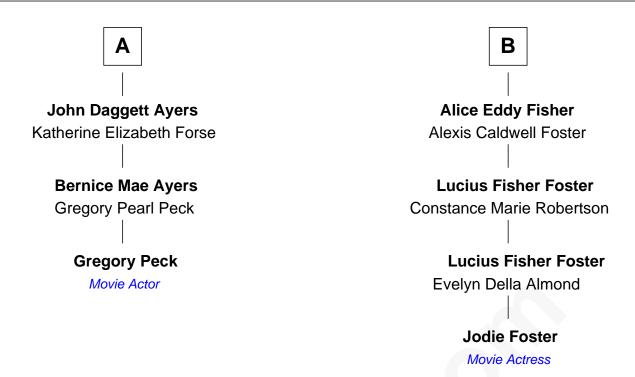

## FamousKin.com Relationship Chart of

Gregory Peck

Movie Actor

9th cousin 1 time removed of

Jodie Foster
Movie Actress