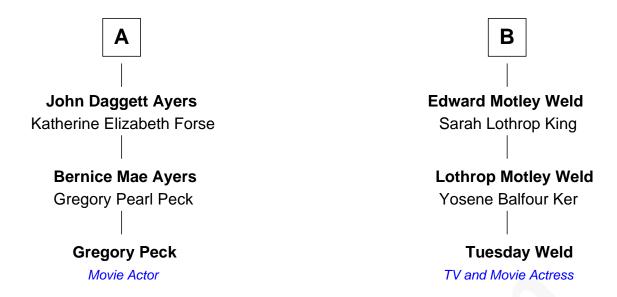

## FamousKin.com Relationship Chart of

Gregory Peck

Movie Actor

9th cousin of

Tuesday Weld
TV and Movie Actress

## **Thomas Faxon** Joane Fawdry Joanna Faxon **Thomas Faxon** Anthony Fisher **Deborah Thayer** Sarah Fisher Sarah Faxon John Guild Joseph Weld John Guild Joseph Weld Phebe Mann Martha Child **Daniel Guild Eleazer Weld** Phebe Dickerson Mary Hatch William Gordon Weld **Mary Guild** Benjamin Daggett Hannah Minot **Stephen Minot Weld John Dickinson Daggett** Sarah Bartlett Balch Sarah B. Sparks **Stephen Minot Weld Elizabeth Maria Daggett** William Henry Ayers Eloise Rodman В