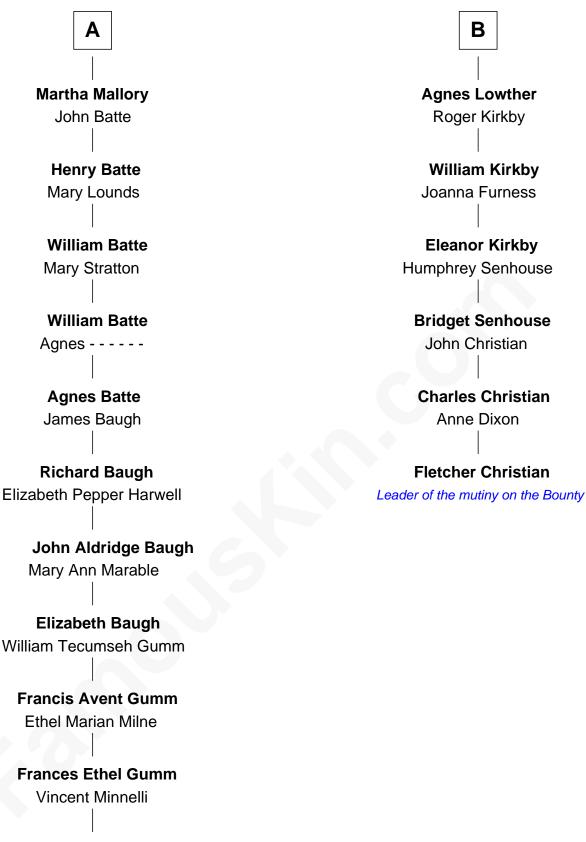

## FamousKin.com **Relationship Chart of**

Liza Minnelli Singer and Actress

## 12th cousin 5 times removed of

## **Fletcher Christian** Leader of the mutiny on the Bounty

Henry FitzHugh Elizabeth Grey Sir William FitzHugh **Eleanor Fitzhugh** Margery Willoughby Sir Henry Bromflete Lora FitzHugh **Margaret Bromflete** Sir John Constable John Clifford **Henry Clifford Joan Constable** Sir William Mallory Florence Pudsey Sir John Mallory **Dorothy Clifford** Sir Hugh Lowther **Margaret Thwaites** Sir William Mallory Sir Richard Lowther Frances Middleton Jane Norton Sir William Mallory **Ursula Gale** Eleanor Musgrave

Thomas Mallory Elizabeth Vaughan Sir Christopher Lowther

Sir John Lowther **Eleanor Fleming** 

В