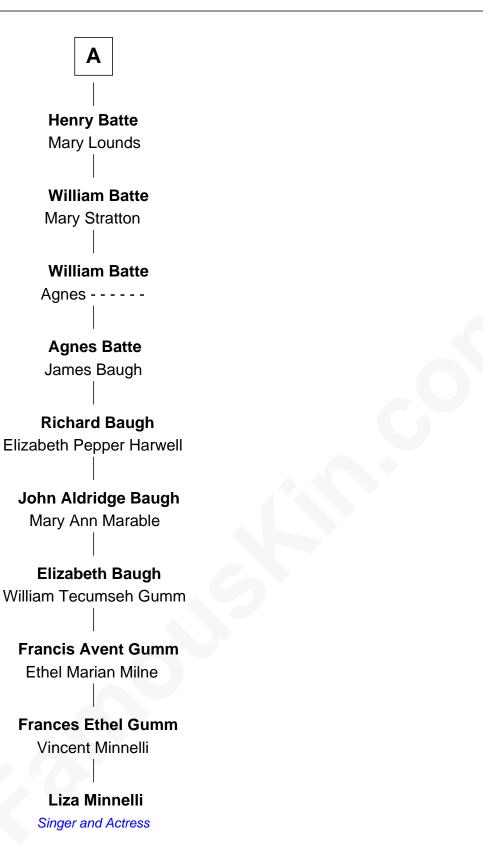

## FamousKin.com Relationship Chart of

Liza Minnelli Singer and Actress

3rd cousin 13 times removed of

## Catherine Parr 6th Wife of King Henry VIII

Sir William FitzHugh Margery Willoughby

Lora FitzHugh Sir John Constable

Joan Constable Sir William Mallory

Sir John Mallory Margaret Thwaites

Sir William Mallory Jane Norton

Sir William Mallory Ursula Gale

Thomas Mallory Elizabeth Vaughan

> Martha Mallory John Batte

> > A

Sir Henry FitzHugh Alice de Neville

Elizabeth FitzHugh Sir William Parr

Sir Thomas Parr Maud Green

Catherine Parr 6th Wife of King Henry VIII