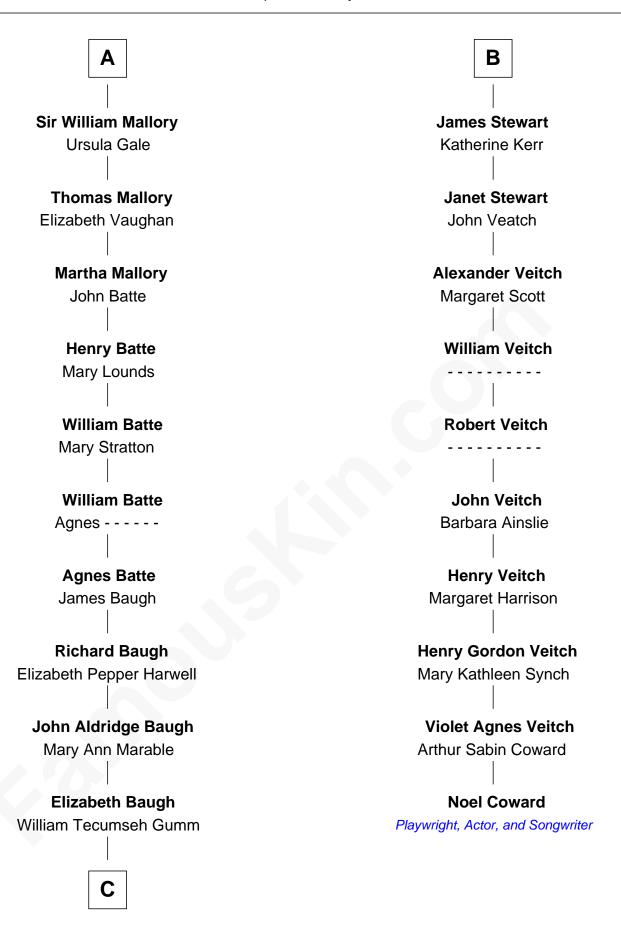

## FamousKin.com Relationship Chart of

**Judy Garland** 

Singer and Movie Actress

16th cousin 2 times removed of

Playwright, Actor, and Songwriter

## **Edmund Fitzalan** Alice de Warenne Aline Fitzalan **Richard Fitzalan** Sir Roger le Strange Eleanor Plantagenet Alice Fitzalan Lucy le Strange Sir William Willoughby Sir Thomas de Holand **Margery Willoughby** Margaret de Holand Sir William FitzHugh Sir John Beaufort Lora FitzHugh Joan Beaufort Sir John Constable Sir James Stewart Joan Constable **Sir James Stewart** Sir William Mallory Margaret - - - - -Sir John Mallory **James Stewart** Catherine Rutherford **Margaret Thwaites Sir William Mallory** William Stewart Jane Norton Christian Hay В