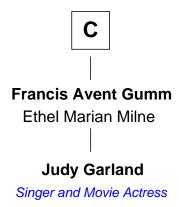

## FamousKin.com Relationship Chart of

**Judy Garland** 

Singer and Movie Actress

16th cousin 2 times removed of

Playwright, Actor, and Songwriter