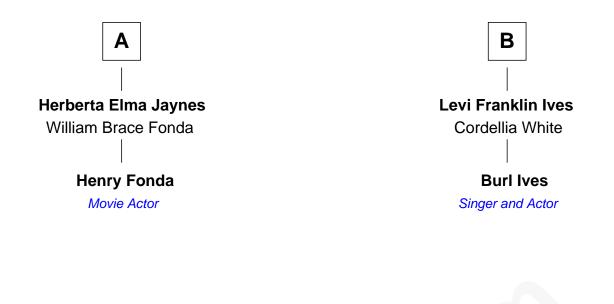

## FamousKin.com Relationship Chart of

## Henry Fonda

Movie Actor

8th cousin of

Burl Ives Singer and Actor

## **Robert Latham**

Susanna Winslow

James Latham Deliverance Alger

Thomas Latham Deborah Hardin

Anne Latham Seth Mitchell

Rotheus Mitchell Hepzibah Hayward

Marcus Hayward Mitchell Lois Noves

Marie Louise Mitchell Allan Lanphear

Elma L. Lanphear Henry Silas Jaynes



Hannah Latham Joseph Washburn

Rebecca Washburn David Johnson

> **David Johnson** Susanna Willis

Willis Johnson Jemima Smith

Susannah Johnson Aaron Ordway

Abraham Ordway Sally Wright

Charlotte Josephine Ordway William Riley Ives

Β



COLPH THE RED-NOSED R