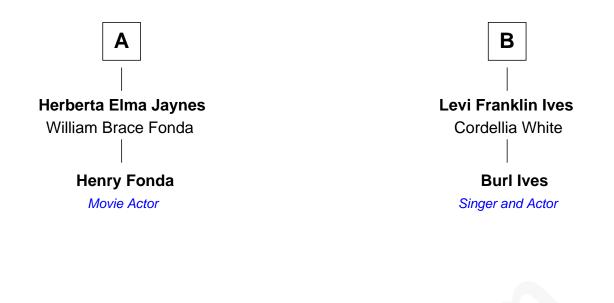

## FamousKin.com Relationship Chart of

## Henry Fonda

Movie Actor

8th cousin of

## Burl Ives Singer and Actor

John Washburn Elizabeth Mitchell Mary Washburn **Joseph Washburn** Samuel Kingsley Hannah Latham Sarah Kingsley Rebecca Washburn Josiah Hayward David Johnson Josiah Hayward **David Johnson** Mary Dunham Susanna Willis Hepzibah Hayward Willis Johnson **Rotheus Mitchell** Jemima Smith **Marcus Hayward Mitchell** Susannah Johnson Lois Noves Aaron Ordway **Abraham Ordway** Marie Louise Mitchell Sally Wright Allan Lanphear Elma L. Lanphear **Charlotte Josephine Ordway** William Riley Ives Henry Silas Jaynes

Β