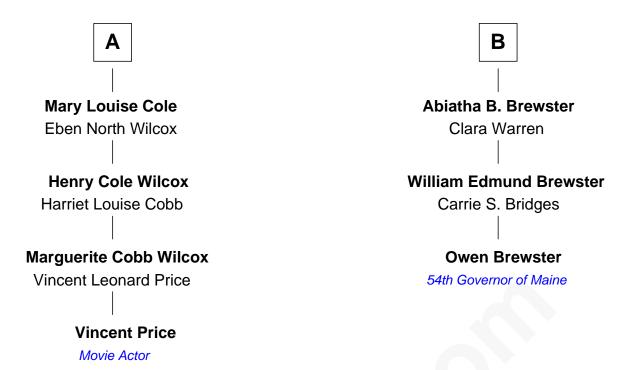

## FamousKin.com Relationship Chart of

Vincent Price

Movie Actor

9th cousin 1 time removed of

54th Governor of Maine