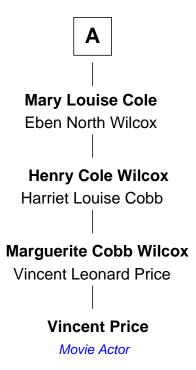

## FamousKin.com Relationship Chart of

Vincent Price

Movie Actor

7th cousin 3 times removed of

William B. Washburn

28th Governor of Massachusetts