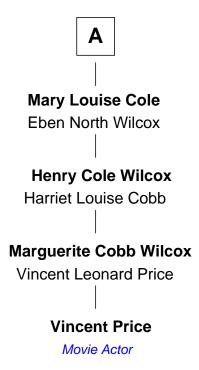

## FamousKin.com Relationship Chart of

Vincent Price

Movie Actor

7th cousin 3 times removed of

31st Governor of Maine