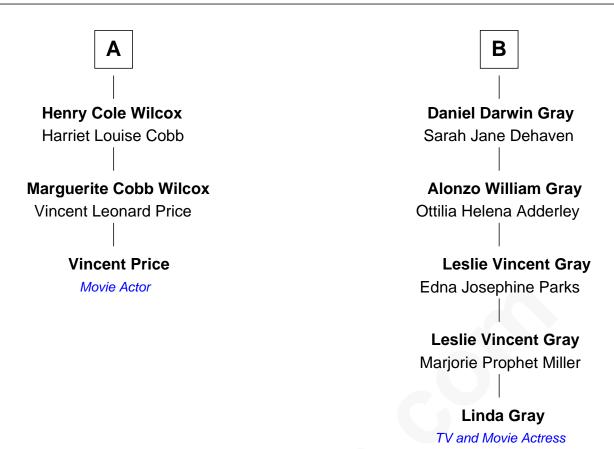

## FamousKin.com Relationship Chart of

Vincent Price

Movie Actor

9th cousin 2 times removed of

**Linda Gray** 

TV and Movie Actress

## **Constant Southworth** Elizabeth Collier **Nathaniel Southworth Mary Southworth Desire Gray** David Alden **Edward Southworth** Priscilla Alden **Bridget Bosworth** Samuel Chesebrough **Mary Chesebrough Constant Southworth** Martha Keith Joseph Hewitt **Elizabeth Southworth Joseph Hewitt** Joseph Cole Sarah Babcock **Mary Babcock Hewitt Luther Cole** Mary Gould Caleb Bentley **William Bentley Henry Stephen Cole** Deborah Greene Victorie Desnoyers **Mary Louise Cole** Sabrina Bentley Eben North Wilcox Stephen Rix Gray В