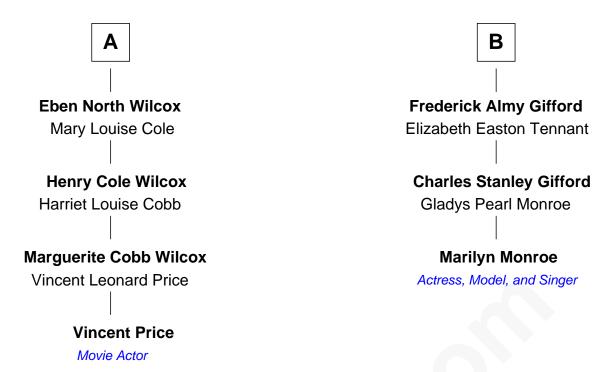

## FamousKin.com Relationship Chart of

Vincent Price
Movie Actor

9th cousin 1 time removed of

Actress, Model, and Singer

| Gerard Spencer Alice Whitbread |                       |
|--------------------------------|-----------------------|
|                                |                       |
|                                |                       |
| William Spencer                | Michael Spencer       |
| Agnes Harris                   | Isabel                |
|                                |                       |
| Elizabeth Spencer              | John Spencer          |
| William Wellman                | Susannah              |
| William Wellman                | Peleg Spencer         |
| Elizabeth Joy                  | Elizabeth Coggeshall  |
| Gideon Wellman                 | Jeremiah Spencer      |
| Concurrence Hull               | Alice Aldrich         |
| │<br>Lydia Wellman             | Susanna Spencer       |
| Silas Kelsey                   | William Bateman       |
| Margaret Kelsey                | Susan Bateman         |
| John Wilcox                    | Samuel Elam Almy      |
| Charles Wilcox                 | Susan Bateman Almy    |
| Almira Rood                    | Charles Adams Gifford |
|                                |                       |
| Α                              | В                     |
| I I                            | I I                   |