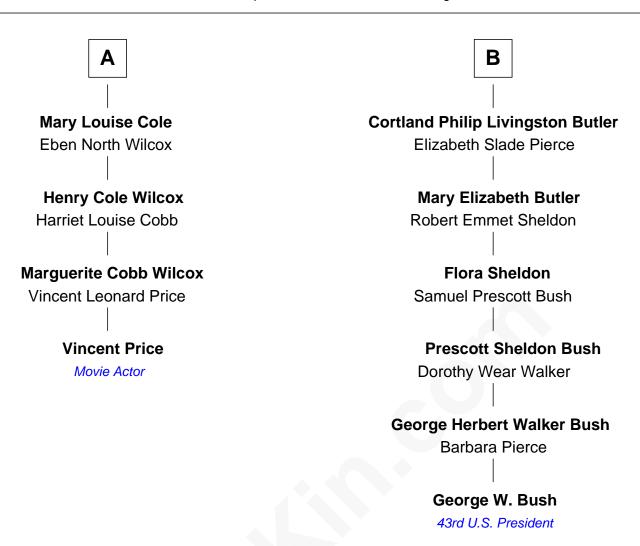

## FamousKin.com Relationship Chart of

Vincent Price

Movie Actor

10th cousin 2 times removed of

George W. Bush 43rd U.S. President