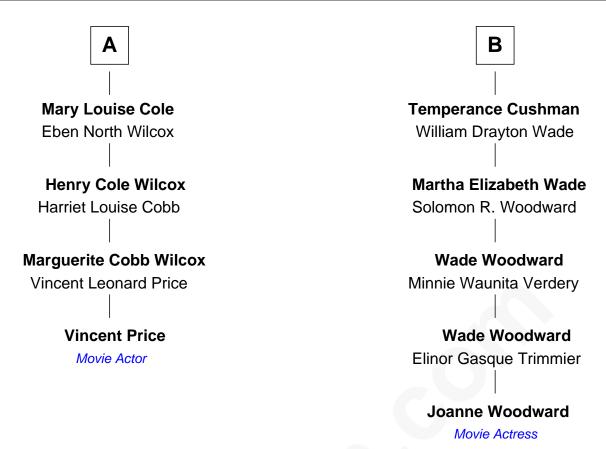

## FamousKin.com Relationship Chart of

**Vincent Price** 

Movie Actor

10th cousin 1 time removed of

Movie Actress

| Jane                 | Gates             |
|----------------------|-------------------|
| with husband         | with husband      |
| William Collier      | Thomas Clark      |
|                      |                   |
| Elizabeth Collier    | Joyce Clark       |
| Constant Southworth  | John Walker       |
| Nathaniel Southworth | Sarah Walker      |
| Desire Gray          | Nathaniel Warren  |
| Edward Southworth    | Alice Warren      |
| Bridget Bosworth     | Thomas Gibbs      |
| Constant Southworth  | Sarah Gibbs       |
| Martha Keith         | Isaac Cushman     |
| Elizabeth Southworth | Nathaniel Cushman |
| Joseph Cole          | Sarah Coomer      |
| Luther Cole          | Simeon Cushman    |
| Mary Gould           | Judith<br> <br>   |
| Henry Stephen Cole   | James Cushman     |
| Victorie Desnoyers   | Elizabeth         |
| Α                    | В                 |