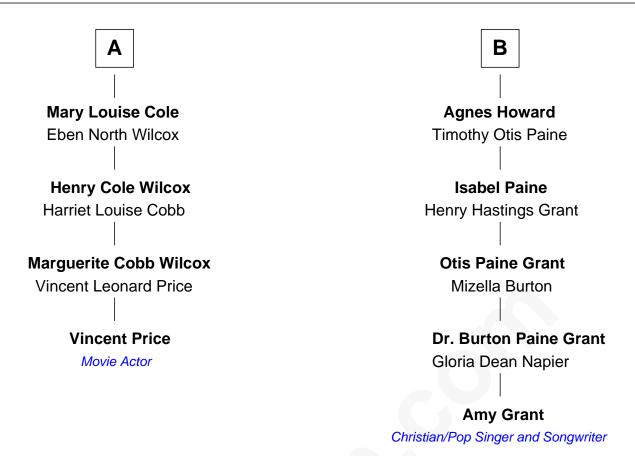

## FamousKin.com Relationship Chart of

Vincent Price
Movie Actor

10th cousin 1 time removed of

Christian/Pop Singer and Songwriter

| Thomas Mitchell  Maria Tromdin |                     |
|--------------------------------|---------------------|
|                                |                     |
| ı                              |                     |
|                                |                     |
| Constant Mitchell              | Experience Mitchell |
| John Fobes                     | Mary<br>            |
| Edward Fobes                   | Hannah Mitchell     |
| Elizabeth Howard               | Joseph Hayward      |
| Elizabeth Fobes                | Mary Hayward        |
| Joseph Keith                   | Thomas Ames         |
| Martha Keith                   | Thomas Ames         |
| Constant Southworth            | Keziah Howard       |
| Elizabeth Southworth           | Keziah Ames         |
| Joseph Cole                    | David Howard        |
| Luther Cole                    | Amasa Howard        |
| Mary Gould                     | Mary Howard         |
| Henry Stephen Cole             | Rev. Adonis Howard  |
| Victorie Desnoyers             | Catherine Holman    |
| A                              | В                   |