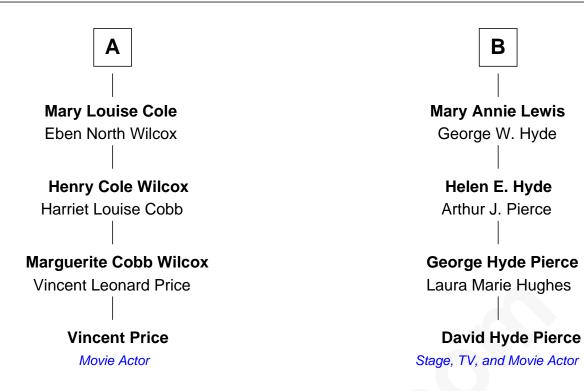

## FamousKin.com Relationship Chart of

## Vincent Price

Movie Actor

10th cousin of

## **David Hyde Pierce**

Stage, TV, and Movie Actor

## **Alice Carpenter** with husband with husband Edward Southworth Gov. William Bradford **Constant Southworth** William Bradford **Elizabeth Collier** Alice Richards Nathaniel Southworth **Samuel Bradford Desire Gray** Hannah Rogers **Edward Southworth Elizabeth Bradford Charles Whiting Bridget Bosworth Constant Southworth** Sybil Whiting Martha Keith William Noyes **Elizabeth Southworth Elizabeth Noyes** Joseph Cole William Lewis Luther Cole William Lewis **Esther Sisson** Mary Gould **Henry Stephen Cole** William Henry Lewis **Caroline Page Thayer** Victorie Desnoyers В