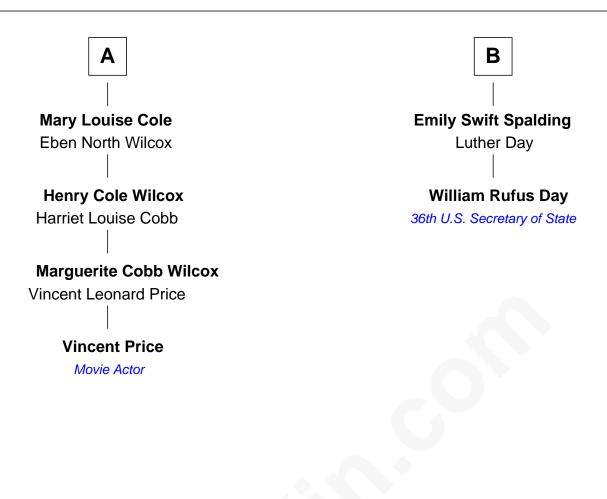

## FamousKin.com Relationship Chart of

Vincent Price

Movie Actor

## 8th cousin 2 times removed of

## William Rufus Day

36th U.S. Secretary of State

| Jane Gates           |                      |
|----------------------|----------------------|
| with husband         | with husband         |
| William Collier      | Thomas Clark         |
|                      |                      |
| Elizabeth Collier    | Joyce Clark          |
| Constant Southworth  | John Walker          |
| Nathaniel Southworth | Sarah Walker         |
| Desire Gray          | Nathaniel Warren     |
| Edward Southworth    | Alice Warren         |
| Bridget Bosworth     | Thomas Gibbs         |
| Constant Southworth  | Abigail Gibbs        |
| Martha Keith         | Jireh Swift          |
| Elizabeth Southworth | Rowland Swift        |
| Joseph Cole          | Mary Dexter          |
| Luther Cole          | Zephaniah Swift      |
| Mary Gould           | Lucretia Webb        |
| Henry Stephen Cole   | Lucretia A. Swift    |
| Victorie Desnoyers   | Rufus Paine Spalding |
|                      |                      |
| Α                    | В                    |