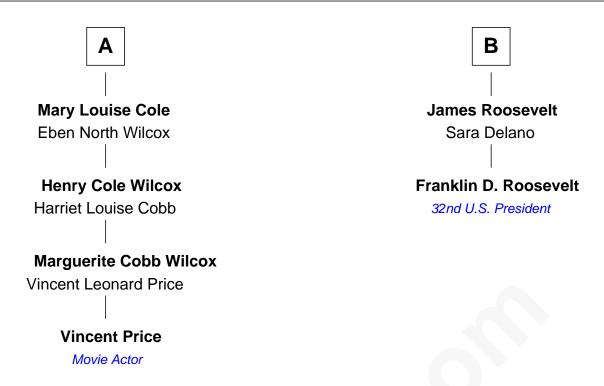

## FamousKin.com Relationship Chart of

Vincent Price

Movie Actor

8th cousin 2 times removed of

Franklin D. Roosevelt 32nd U.S. President