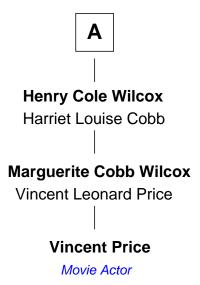

## FamousKin.com Relationship Chart of

Vincent Price
Movie Actor

7th cousin 2 times removed of

First Lady of President Theodore Roosevelt

| Agnes Harris      |                                  |
|-------------------|----------------------------------|
| with husband      | with husband                     |
| William Spencer   | William Edwards                  |
|                   |                                  |
| Elizabeth Spencer | Richard Edwards                  |
| William Wellman   | Elizabeth Tuttle                 |
| William Wellman   | Timothy Edwards                  |
| Elizabeth Joy     | Esther Stoddard                  |
| Gideon Wellman    | Rev. Jonathan Edwards            |
| Concurrence Hull  | Sarah Pierpont                   |
| Lydia Wellman     | Timothy Edwards                  |
| Silas Kelsey      | Rhoda Ogden                      |
| Margaret Kelsey   | Sarah Edwards                    |
| John Wilcox       | Daniel Tyler                     |
| Charles Wilcox    | Gen. Daniel Tyler                |
| Almira Rood       | Emily Lee                        |
| Eben North Wilcox | Gertrude Elizabeth Tyler         |
| Mary Louise Cole  | Charles Carow                    |
| A                 | Edith (Carow) Roosevelt          |
| Α                 | First Lady of Theodore Roosevelt |