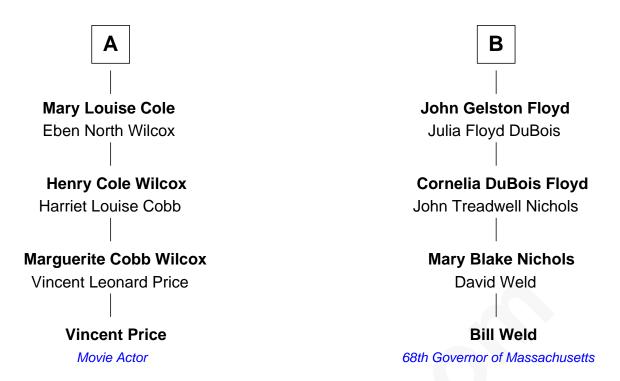

## FamousKin.com Relationship Chart of

Vincent Price
Movie Actor

10th cousin of

68th Governor of Massachusetts

| Alice Carpenter      |                       |
|----------------------|-----------------------|
| with husband         | with husband          |
| Edward Southworth    | Gov. William Bradford |
|                      |                       |
| Constant Southworth  | William Bradford      |
| Elizabeth Collier    | Alice Richards        |
| Nathaniel Southworth | Alice Bradford        |
| Desire Gray          | Rev. William Adams    |
| Edward Southworth    | Elizabeth Adams       |
| Bridget Bosworth     | Rev. Samuel Whiting   |
| Constant Southworth  | Sybil Whiting         |
| Martha Keith         | John Backus           |
| Elizabeth Southworth | Ebenezer Backus       |
| Joseph Cole          | Mercy Edwards         |
| <b>Luther Cole</b>   | Sarah Backus          |
| Mary Gould           | Gen. Joseph Kirkland  |
| Henry Stephen Cole   | Sarah Backus Kirkland |
| Victorie Desnoyers   | John Gelston Floyd    |
| A                    | В                     |