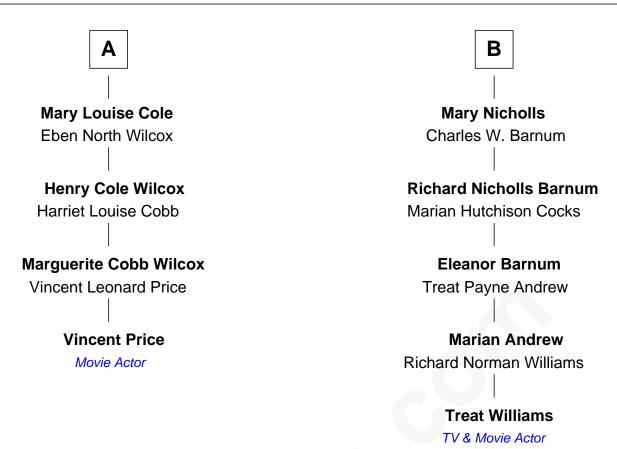

## FamousKin.com Relationship Chart of

Vincent Price
Movie Actor

10th cousin 1 time removed of

**Treat Williams** *TV & Movie Actor* 

| Alice                | Carpenter                       |
|----------------------|---------------------------------|
| with husband         | with husband                    |
| Edward Southworth    | Gov. William Bradford           |
|                      |                                 |
| Constant Southworth  | William Bradford                |
| Elizabeth Collier    | Alice Richards                  |
| Nathaniel Southworth | Mercy Bradford                  |
| Desire Gray          | Samuel Steele                   |
| Edward Southworth    | Daniel Steele                   |
| Bridget Bosworth     | Mary Hopkins                    |
| Constant Southworth  | Timothy Steele                  |
| Martha Keith         | Sarah Seymour                   |
| Elizabeth Southworth | Lucy Steele                     |
| Joseph Cole          | Ebenezer Beach                  |
| Luther Cole          | Julia Beach                     |
| Mary Gould           | Walter Phelps                   |
| Henry Stephen Cole   | Julia Louisa Phelps             |
| Victorie Desnoyers   | Rev. George Huntington Nicholls |
| A                    | В                               |