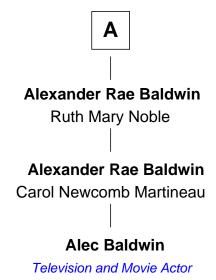

## FamousKin.com Relationship Chart of

**Alec Baldwin** 

Television and Movie Actor

5th cousin 4 times removed of

James Youngs Smith
29th Governor of Rhode Island