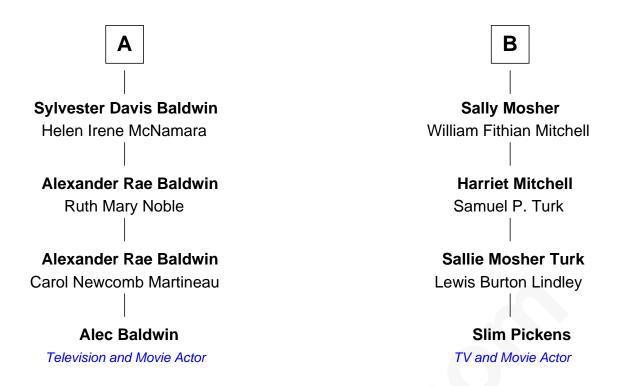

## FamousKin.com Relationship Chart of

**Alec Baldwin** 

Television and Movie Actor

10th cousin of

TV and Movie Actor

| Walter Palmer        |                   |
|----------------------|-------------------|
| with wife            | with wife         |
|                      | Rebecca Short     |
| ·                    |                   |
| Grace Palmer         | Hannah Palmer     |
| Thomas Minor         | Thomas Hewitt     |
|                      |                   |
| Dr. Joseph Minor     | Benjamin Hewitt   |
| Bridget Chesebrough  | Marie Fanning     |
| Bridget Minor        | Hannah Hewitt     |
| Jonathan Chesebrough | Increase Billings |
|                      |                   |
| Bridget Chesebrough  | Increase Billings |
| Sylvester Baldwin    | Phebe Stark       |
|                      |                   |
| Sylvester Baldwin    | James Billings    |
| Rebecca Bryant       | Sarah Fitch       |
|                      |                   |
| Sylvester Baldwin    | Sarah Billings    |
| Esther Brown         | Gideon Mosher     |
|                      |                   |
| Roswell B. Baldwin   | Henry Mosher      |
| Hannah Miles         | Nancy Guthrie     |
|                      |                   |
| A                    | В                 |
|                      |                   |