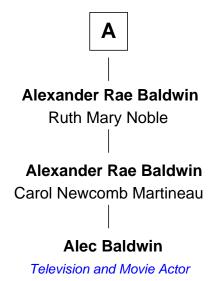

## FamousKin.com Relationship Chart of

**Alec Baldwin** 

Television and Movie Actor

6th cousin 3 times removed of

Jacob Dolson Cox 28th Governor of Ohio

## **Thomas Minor** Grace Palmer Dr. Joseph Minor **Clement Minor Bridget Chesebrough** Martha Wellman **Bridget Minor Clement Minor** Jonathan Chesebrough Abigail Turner **Bridget Chesebrough Lucy Minor** Sylvester Baldwin Nathan Howard **Sylvester Baldwin Thedia Redelia Howard** Rebecca Bryant Payne Kenyon Sylvester Baldwin Joseph Kenyon Esther Brown Sarah Allyn Roswell B. Baldwin Thedia Redelia Kenyon Jacob Dolson Cox Hannah Miles Sylvester Davis Baldwin **Jacob Dolson Cox** Helen Irene McNamara 28th Governor of Ohio