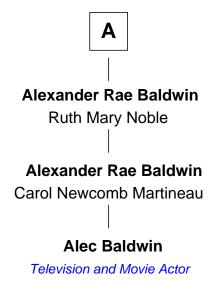

## FamousKin.com Relationship Chart of

**Alec Baldwin** 

Television and Movie Actor

6th cousin 3 times removed of

27th Governor of Rhode Island

## Samuel Chesebrough Abigail Ingram **Abigail Chesebrough** Samuel Chesebrough Mary Ingram John Avery Jonathan Chesebrough John Avery Sarah Denison **Bridget Minor** Probable **Bridget Chesebrough Thankful Avery** Sylvester Baldwin Benjamin Avery **Sylvester Baldwin Mary Avery** Rebecca Bryant Youngs Morgan **Youngs Morgan** Sylvester Baldwin Esther Brown Mary Mitchell Roswell B. Baldwin **Fanny Morgan** Hannah Miles Amasa Sprague Sylvester Davis Baldwin William Sprague Helen Irene McNamara 27th Governor of Rhode Island