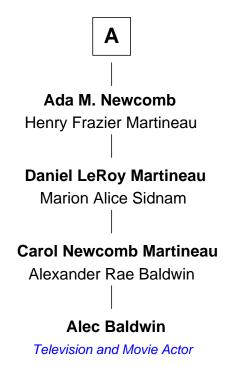

## FamousKin.com Relationship Chart of

**Alec Baldwin** 

Television and Movie Actor

6th cousin 4 times removed of

Henry P. Baldwin 15th Governor of Michigan

| Alice Carpenter        |                           |
|------------------------|---------------------------|
| with husband           | with husband              |
| Gov. William Bradford  | Edward Southworth         |
|                        |                           |
| William Bradford       | Constant Southworth       |
| Alice Richards         | Elizabeth Collier         |
| Thomas Bradford        | William Southworth        |
| Ann Raymond            | Rebecca Pabodie           |
| Jerusha Bradford       | Samuel Southworth         |
| Hezekiah Newcomb       | Abigail                   |
| James Newcomb          | Rebecca Southworth        |
| Submit Downer          | Ezra Lee                  |
| Thomas Newcomb         | Rebecca Lee               |
| Lucretia Webster       | Rev. Moses Baldwin        |
| Thomas Webster Newcomb | John Baldwin              |
| Sarah Peck             | Peggy Williams            |
| Daniel Webster Newcomb | Henry P. Baldwin          |
| Emeline Fay Crawford   | 15th Governor of Michigan |