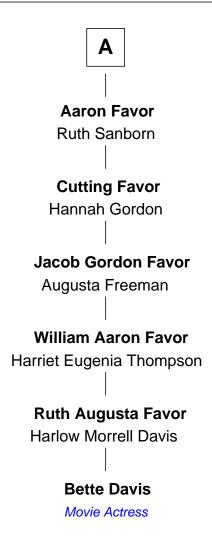

## FamousKin.com Relationship Chart of

**Bette Davis** 

Movie Actress

5th cousin 7 times removed of

Signer of the Declaration of Independence

| Thomas Perkins      |                                       |
|---------------------|---------------------------------------|
| Alic                | e                                     |
|                     |                                       |
|                     |                                       |
| Henry Perkins       | Isaac Perkins                         |
| Elizabeth Sawbridge | Alice                                 |
|                     |                                       |
| John Perkins        | Abraham Perkins                       |
| Judith Gater        | Mary                                  |
|                     |                                       |
| Elizabeth Perkins   | Mary Perkins                          |
| William Sargent     | Giles Fifield                         |
|                     |                                       |
| Sarah Sargent       | Richard Fifield                       |
| Orlando Bagley      | Mary Thurston                         |
|                     |                                       |
| Orlando Bagley      | Mary Fifield                          |
| Dorothy Harvey      | Samuel Adams                          |
|                     |                                       |
| David Bagley        | Samuel Adams                          |
| Mary Huntington     | Signer of Declaration of Independence |
|                     |                                       |
| Judith Bagley       |                                       |
| Cutting Favor       |                                       |
|                     |                                       |
| A                   |                                       |