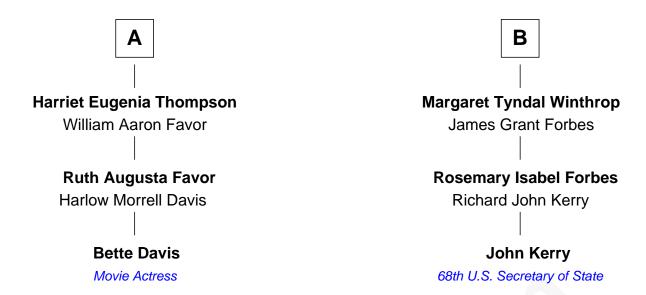

## FamousKin.com Relationship Chart of

**Bette Davis** 

Movie Actress

9th cousin of

68th U.S. Secretary of State

**Rev. Samuel Whiting** Elizabeth St. John Rev. Samuel Whiting **Elizabeth Whiting Dorcas Chester** Jeremiah Hobart **Oliver Whiting Dorothy Hobart** Anna Danforth Daniel Mason **John Whiting** Jeremiah Mason Mary Clark **Dorcas Hunt Dorcas Whiting** Jeremiah Mason Dr. William Worcester Elizabeth Fitch **Dorothy Worcester** Jeremiah Mason James Bailey Mary Means Benjamin W. Bailey **Robert Means Mason** Sarah Ellen Francis Latta Hopkins **Harriet Jane Bailey** Elizabeth Mason Charles Otis Thompson **Robert Charles Winthrop** В