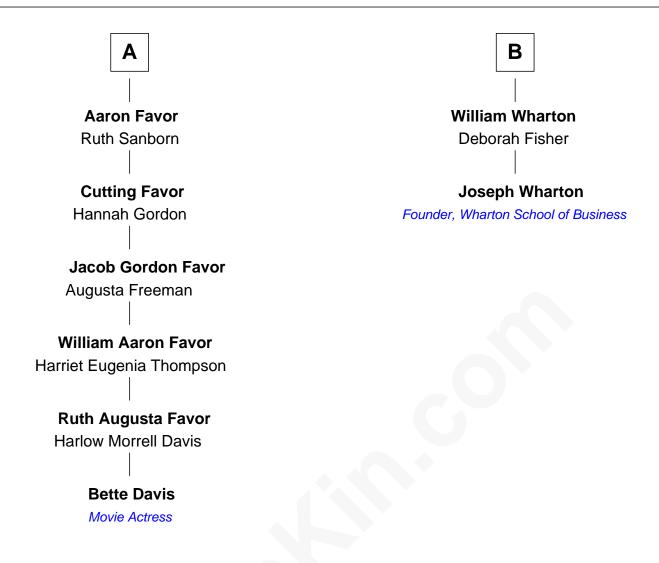

## FamousKin.com Relationship Chart of

**Bette Davis** 

Movie Actress

Founder of the Wharton School of Business

| Alice               |                  |
|---------------------|------------------|
|                     |                  |
|                     |                  |
| Henry Perkins       | Isaac Perkins    |
| Elizabeth Sawbridge | Alice            |
|                     |                  |
| John Perkins        | Isaac Perkins    |
| Judith Gater        | Susanna Wise     |
|                     |                  |
| Elizabeth Perkins   | Rebecca Perkins  |
| William Sargent     | John Hussey      |
|                     |                  |
| Sarah Sargent       | Rebecca Hussey   |
| Orlando Bagley      | Joseph Howland   |
|                     |                  |
| Orlando Bagley      | Patience Howland |
| Dorothy Harvey      | Abraham Redwood  |
|                     |                  |
| David Bagley        | William Redwood  |
| Mary Huntington     | Hannah Holmes    |
|                     |                  |
| Judith Bagley       | Hannah Redwood   |
| Cutting Favor       | Charles Wharton  |
|                     |                  |
| -                   | ·<br>            |
| <b>A</b>            | <b>B</b>         |