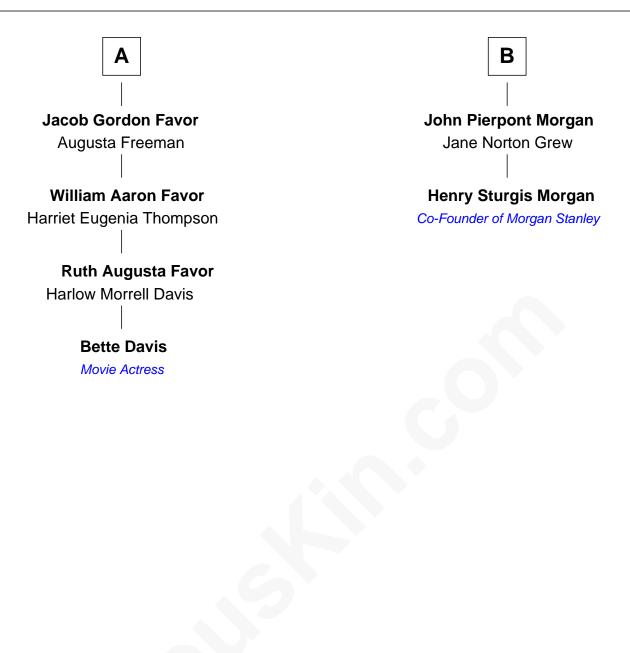

## FamousKin.com Relationship Chart of

**Bette Davis** 

Movie Actress

8th cousin 2 times removed of

## Henry Sturgis Morgan Co-Founder of Morgan Stanley

| <b>John Perkins</b><br>Judith Gater |                      |
|-------------------------------------|----------------------|
|                                     |                      |
|                                     |                      |
| Elizabeth Perkins                   | Jacob Perkins        |
| William Sargent                     | Elizabeth Whipple    |
| Sarah Sargent                       | Joseph Perkins       |
| Orlando Bagley                      | Martha Morgan        |
| Orlando Bagley                      | Mary Perkins         |
| Dorothy Harvey                      | Rev. Daniel Kirtland |
| David Bagley                        | Joseph Kirkland      |
| Mary Huntington                     | Hannah Perkins       |
| Judith Bagley                       | Gen. Joseph Kirkland |
| Cutting Favor                       | Sarah Backus         |
| Aaron Favor                         | Louisa Kirkland      |
| Ruth Sanborn                        | Charles F. Tracy     |
| Cutting Favor                       | Frances Louisa Tracy |
| Hannah Gordon                       | John Pierpont Morgan |
| Α                                   | В                    |