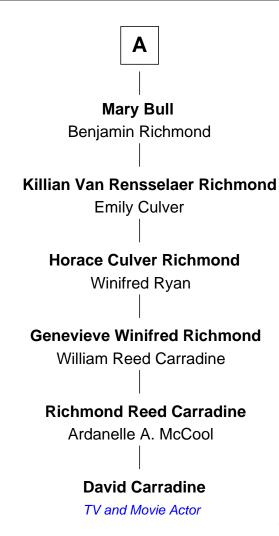

## FamousKin.com Relationship Chart of

**David Carradine** 

TV and Movie Actor

7th cousin 5 times removed of

**Joseph Smith** 

Founder of the Mormon Church

| Henry Howland      |                              |
|--------------------|------------------------------|
| Margar             | et                           |
| •                  |                              |
|                    |                              |
|                    |                              |
| Arthur Howland     | John Howland                 |
| Grace              | Elizabeth Tilley             |
|                    |                              |
| Mony House         | John Howland                 |
| Mary Howland       |                              |
| Timothy Williamson | Mary Lee                     |
|                    |                              |
| Mary Williamson    | Hannah Howland               |
| Josiah Closson     | Jonathan Crocker             |
|                    |                              |
| Mary Classon       | Hannah Crocker               |
| Mary Closson       |                              |
| John Bull          | Shubael Fuller               |
|                    |                              |
| Josiah Bull        | Lydia Fuller                 |
| Ruth Tripp         | Daniel Gates                 |
|                    |                              |
| lesish Bull        | Lydia Catao                  |
| Josiah Bull        | Lydia Gates                  |
| Mehetable Thomas   | Solomon Mack                 |
|                    |                              |
| Stephen Bull       | Lucy Mack                    |
| Elizabeth Titus    | Joseph Smith                 |
|                    | · I                          |
|                    | I .                          |
| <b>A</b>           | Joseph Smith                 |
|                    | Founder of the Mormon Church |