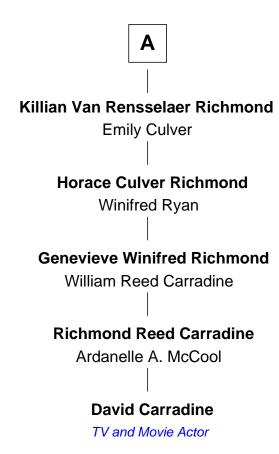

## FamousKin.com Relationship Chart of

**David Carradine** 

TV and Movie Actor

7th cousin 4 times removed of

14th Governor of Michigan

## **Arthur Howland** Grace - - - - -**Mary Howland Deborah Howland Timothy Williamson** John Smith **Mary Williamson Hasadiah Smith** Josiah Closson Jonathan Russell **Mary Closson James Russell** John Bull Rebecca Howland Paul Russell Josiah Bull Ruth Tripp Rebecca Ricketson Josiah Bull Lavinia Russell Mehetable Thomas **David Howland Henry Howland** Stephen Bull Elizabeth Titus Rhoda Chase Mary Bull **Phoebe Howland** Benjamin Richmond Jesse Crapo **Henry Crapo** 14th Governor of Michigan