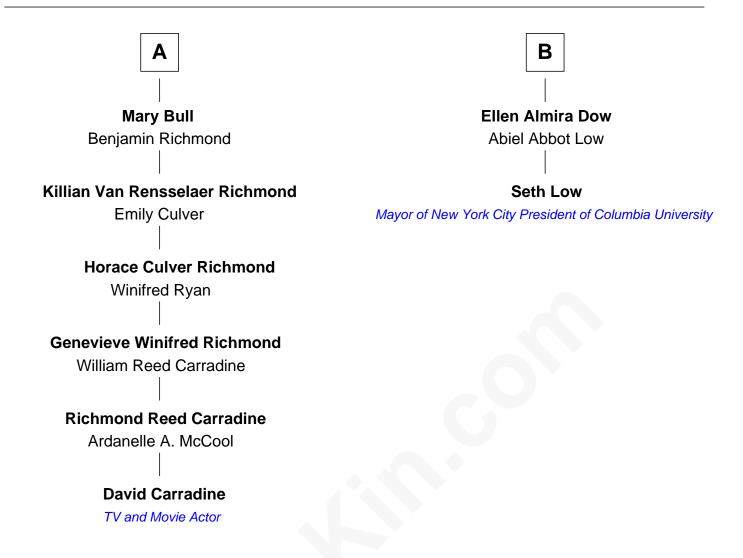

## FamousKin.com Relationship Chart of

**David Carradine** 

TV and Movie Actor

8th cousin 4 times removed of

## **Seth Low**

Mayor of New York City President of Columbia University

| Henry Howland      |                       |
|--------------------|-----------------------|
| Margar             | et                    |
| 9                  |                       |
|                    |                       |
|                    |                       |
| Arthur Howland     | John Howland          |
| Grace              | Elizabeth Tilley      |
|                    |                       |
| '                  |                       |
| Mary Howland       | Hope Howland          |
| Timothy Williamson | John Chipman          |
|                    |                       |
| Mary Williamson    | Samuel Chipman        |
| Josiah Closson     | Sarah Cobb            |
| Contain Contain    | Garan Gobb            |
|                    |                       |
| Mary Closson       | Rev. John Chipman     |
| John Bull          | Rebekah Hale          |
|                    |                       |
| Josiah Bull        | Elizabeth Chipman     |
| Ruth Tripp         | Joseph Swain          |
| Kuu inpp           | Joseph Swalin         |
|                    |                       |
| Josiah Bull        | Mary Swain            |
| Mehetable Thomas   | Samuel Phippen        |
|                    |                       |
| Stanban Bull       | Pohooo Maria Phinnan  |
| Stephen Bull       | Rebecca Maria Phippen |
| Elizabeth Titus    | Josiah Dow            |
|                    |                       |
| Δ.                 | В                     |
| <b>A</b>           | B                     |