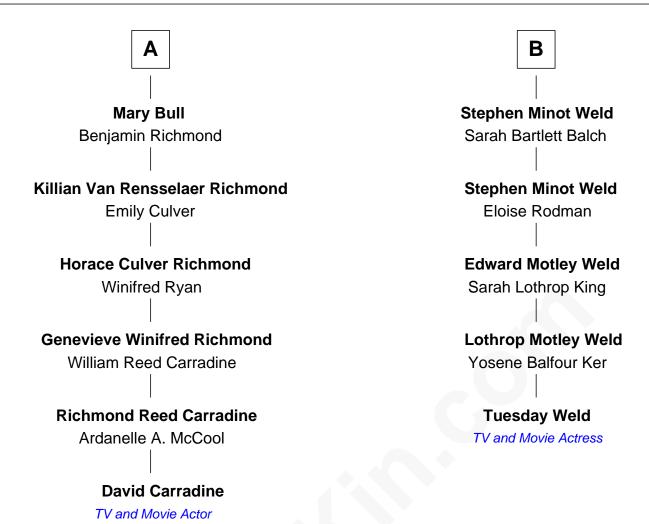

## FamousKin.com Relationship Chart of

**David Carradine** 

TV and Movie Actor

11th cousin 1 time removed of

TV and Movie Actress

| Henry Howland  Margaret |                     |
|-------------------------|---------------------|
|                         |                     |
|                         |                     |
| Arthur Howland          | John Howland        |
| Grace                   | Elizabeth Tilley    |
|                         |                     |
| Mary Howland            | Desire Howland      |
| Timothy Williamson      | John Gorham         |
|                         |                     |
| Mary Williamson         | Desire Gorham       |
| Josiah Closson          | John Hawes          |
|                         |                     |
| Mary Closson            | Desire Hawes        |
| John Bull               | Josiah Hatch        |
|                         |                     |
| Josiah Bull             | Jabez Hatch         |
| Ruth Tripp              | Mary Crocker        |
|                         |                     |
| Josiah Bull             | Mary Hatch          |
| Mehetable Thomas        | Eleazer Weld        |
|                         |                     |
| Stephen Bull            | William Gordon Weld |
| Elizabeth Titus         | Hannah Minot        |
|                         |                     |
|                         | '                   |
| <b>A</b>                | <b>B</b>            |