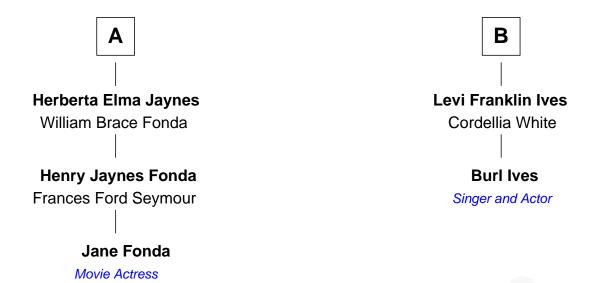

## FamousKin.com Relationship Chart of

Jane Fonda

Movie Actress

8th cousin 1 time removed of

Singer and Actor