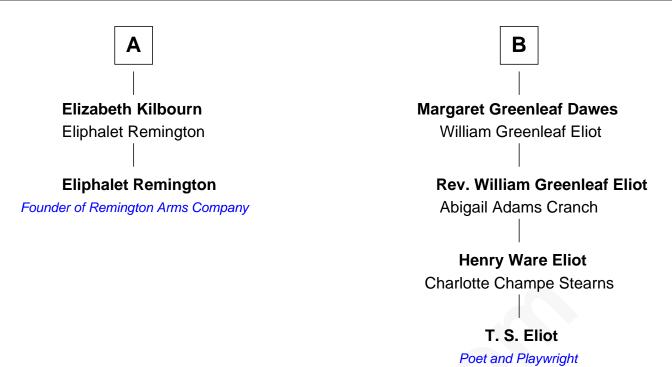

## FamousKin.com Relationship Chart of

## **Eliphalet Remington**

Founder of Remington Arms Company

8th cousin 2 times removed of

| John               | Blake              |
|--------------------|--------------------|
| Joan -             |                    |
|                    |                    |
| ,                  |                    |
| Ann Blake          | William Blake      |
| Thomas Saunders    | Anne               |
|                    |                    |
| Elizabeth Saunders | William Blake      |
| Henry Wolcott      | Agnes              |
|                    |                    |
| Henry Wolcott      | James Blake        |
| Sarah Newberry     |                    |
|                    |                    |
| Samuel Wolcott     | James Blake        |
| Judith Appleton    |                    |
|                    |                    |
| Sarah Wolcott      | Increase Blake     |
| Robert Welles      | Ann Gray           |
|                    |                    |
| Sarah Welles       | Hannah Blake       |
| Jonathan Robbins   | Thomas Dawes       |
|                    |                    |
| Sarah Robbins      | Thomas Dawes       |
| Elisha Kilbourn    | Margaret Greenleaf |
|                    |                    |
| - ·                |                    |
| <b>A</b>           | B                  |