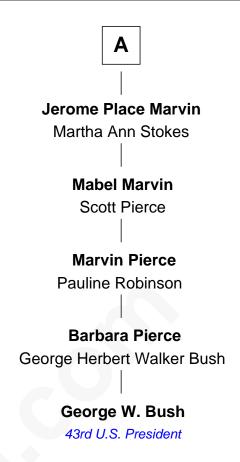

## FamousKin.com Relationship Chart of

**Eliphalet Remington** 

Founder of Remington Arms Company

7th cousin 4 times removed of

George W. Bush 43rd U.S. President

| Edward Marvin<br>Margaret         |                    |
|-----------------------------------|--------------------|
|                                   |                    |
|                                   |                    |
| Matthew Marvin                    | Reinold Marvin     |
| Elizabeth  <br>                   | Mary               |
| Sarah Marvin                      | Reinold Marvin     |
| William Goodrich                  | Sarah Clark        |
| Elizabeth Goodrich                | Samuel Marvin      |
| Robert Welles                     | Susannah Graham    |
| Robert Welles                     | Nathan Marvin      |
| Sarah Wolcott                     | Lydia Lewis        |
| Sarah Welles                      | Samuel Marvin      |
| Jonathan Robbins                  | Jerusha Peck       |
| Sarah Robbins                     | Robert Marvin      |
| Elisha Kilbourn                   | Phebe Ford         |
| Elizabeth Kilbourn                | Samuel Ross Marvin |
| Eliphalet Remington               | Julia Ann Place    |
| Eliphalet Remington               | A                  |
| Founder of Remington Arms Company |                    |