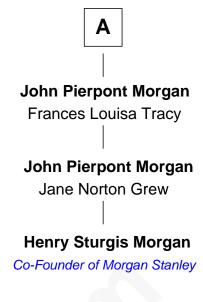

## Henry Sturgis Morgan Co-Founder of Morgan Stanley

Roger Brownson Mary Underwood

Richard Brownson Abigail Wyborne

Abigail Brownson Jonathan Winchell

Jonathan Winchell Sarah Hovey

Sarah Winchell Daniel Remington

John Spencer Elizabeth Taylor

Samuel Spencer Martha Eells

Sally Spencer Joseph Morgan

Α

Junius Spencer Morgan Juliet Pierpont