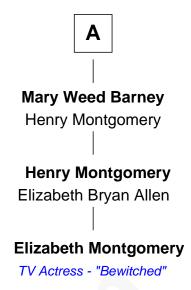

## **Nicholas Danforth** Elizabeth Barber **Anne Danforth Rev. Samuel Danforth** Matthew Bridge Mary Wilson Rev. Samuel Danforth Elizabeth Bridge Benjamin Garfield Hannah Allen **Mary Danforth Thomas Garfield** Mercy Bigelow Jacob Barney **Thomas Garfield John Barney** Rebecca Johnson Sarah Luther **Benjamin Barney Solomon Garfield** Sarah Bryant Elizabeth Ackley **Thomas Garfield Nathan Barney** Asenath Hill Hannah Carey **Abram Garfield Nathan Barney** Eliza Ballou Mary A. Deverell **James Garfield** 20th U.S. President