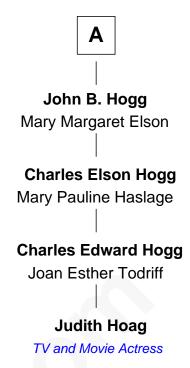

## FamousKin.com Relationship Chart of

James Garfield 20th U.S. President

6th cousin 4 times removed of

**Judith Hoag** 

TV and Movie Actress