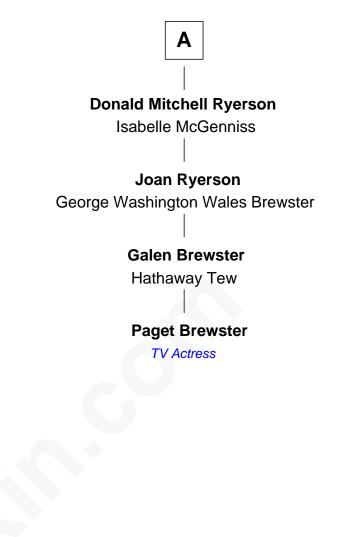

## Paget Brewster TV Actress

| John Bigelow<br>Mary Warren |                       |
|-----------------------------|-----------------------|
|                             |                       |
|                             |                       |
| Samuel Bigelow              | Sarah Bigelow         |
| Mary Flagg                  | Isaac Learned         |
| Mercy Bigelow               | William Learned       |
| Thomas Garfield             | Hannah Bryant         |
| Thomas Garfield             | Samuel Learned        |
| Rebecca Johnson             | Rachel Green          |
| Solomon Garfield            | William Larned        |
| Sarah Bryant                | Sarah Smith           |
| Thomas Garfield             | John Smith Larned     |
| Asenath Hill                | Lucinda Martin        |
| Abram Garfield              | Ellen Griffin Larned  |
| Eliza Ballou                | Joseph Turner Ryerson |
| James Garfield              | Edward Larned Ryerson |
| 20th U.S. President         | Mary Pringle Mitchell |

Α

Paget Brewster photo by Jonathan Reilly (CC BY-SA 2.0)