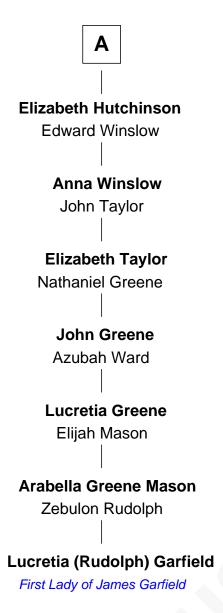

## FamousKin.com Relationship Chart of

Lucretia (Rudolph) Garfield

First Lady of President James Garfield

7th cousin 6 times removed of

English Poet and Politician