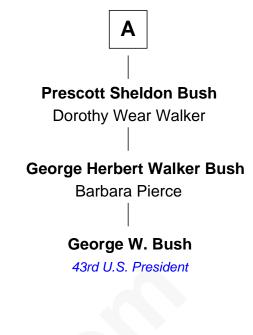

## FamousKin.com **Relationship Chart of**

Lucretia (Rudolph) Garfield First Lady of President James Garfield

5th cousin 4 times removed of

**George W. Bush** 43rd U.S. President

John Gallop Hannah Lake **Benadam Gallup Elizabeth Gallop Hester Prentice Henry Stevens Esther Gallup Henry Stevens** Elizabeth Fellows Joseph Stanton **Lucy Stevens Mary Stanton** Peleg Sanford Mason **Ephraim Smith** Elijah Mason Dr. Sanford Smith Lucretia Greene **Priscilla Whipple Arabella Greene Mason** Harriet B Smith **Obadiah Newcomb Bush** Zebulon Rudolph Lucretia (Rudolph) Garfield First Lady of James Garfield Harriet Eleanor Fay

> Samuel Prescott Bush Flora Sheldon

> > Α

**Rev. James Smith Bush** 