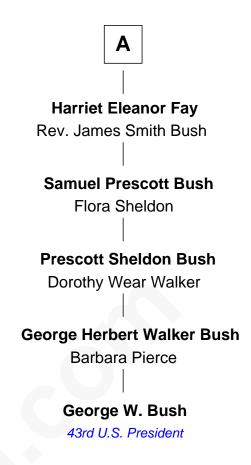

## **Edward Hutchinson** Katherine Hamby **Elizabeth Hutchinson** Col. Elisha Hutchinson **Edward Winslow** Hannah Hawkins **Anna Winslow** Hannah Hutchinson John Ruck John Taylor **Elizabeth Taylor Hannah Ruck** Nathaniel Greene Theophilus Lillie John Greene John Lillie Azubah Ward Abigail Breck Lucretia Greene **Anne Lillie** Samuel Howard Elijah Mason **Arabella Greene Mason Harriet Howard** Zebulon Rudolph Samuel Prescott Phillips Fay Lucretia (Rudolph) Garfield **Samuel Howard Fay** Susan Montfort Shellman First Lady of James Garfield