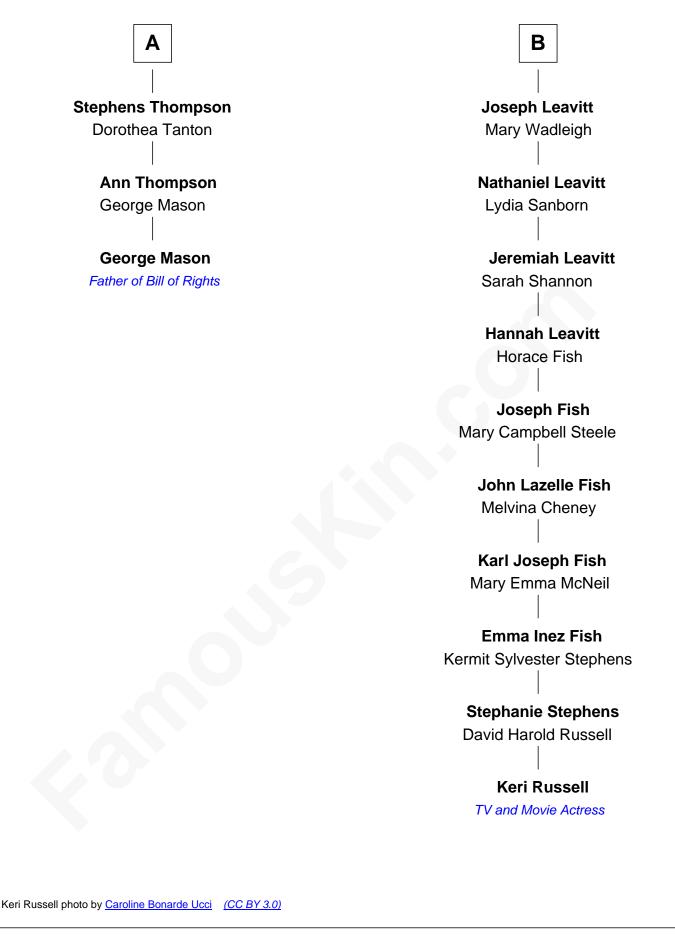

## FamousKin.com **Relationship Chart of**

**George Mason** Father of the U.S. Bill of Rights

## 9th cousin 7 times removed of

Keri Russell TV and Movie Actress

| Sir Edmund Sutton    |                    |
|----------------------|--------------------|
| with wife            | with wife          |
| Matilda Clifford     | Joyce Tiptoft      |
|                      |                    |
| Thomas Dudley        | Sir Edward Sutton  |
| Grace Threlkeld      | Cecily Willoughby  |
| Winifred Dudley      | Sir John Sutton    |
| Anthony Blencowe     | Cecily Grey        |
| Richard Blencowe     | Sir Henry Dudley   |
| Apollonia Tolson     | Ashton             |
|                      | Probable           |
| Sir Henry Blencowe   | Roger Dudley       |
| Grace Sandford       | Susanna Thorne     |
| John Blencowe        | Gov. Thomas Dudley |
| Anne Mallison        | Dorothy York       |
| Elizabeth Blencowe   | Rev. Samuel Dudley |
| Henry Thompson       | Elizabeth          |
| Sir William Thompson | Dorothy Dudley     |
| Mary Stephens        | Moses Leavitt      |
|                      |                    |
| Α                    | В                  |