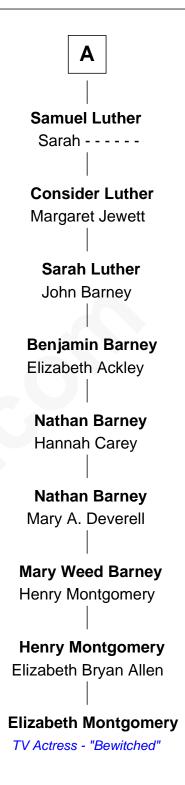

## Sir John Sutton Elizabeth Berkeley **Sir Edmund Sutton** Jane Sutton Matilda Clifford Thomas Mainwaring **Dorothy Sutton Cecily Mainwaring** John Cotton Richard Wrottesley **Joan Wrottesley** Sir George Cotton Richard Cresset Mary Onley **Margaret Cresset Richard Cotton Thomas More** Mary Mainwaring **Frances Cotton Jasper More** George Abell Elizabeth Smalley **Katherine More Robert Abell** Col. Samuel More Joanna - - - - -**Richard More** Mary Abell Mayflower passenger 1620 Rev. Samuel Luther