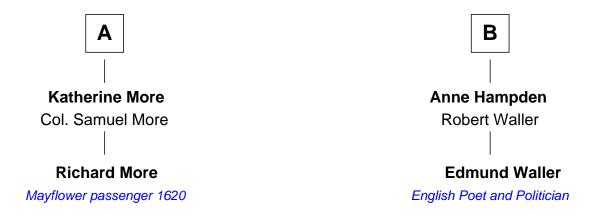

## Sir Walter Blount Sancha de Ayala **Constance Blount Sir Thomas Blount** Sir John Sutton Margaret de Gresley **Sir John Sutton** Sanchia Blount Elizabeth Berkeley **Edward Langford Alice Langford Sir Edmund Sutton** Matilda Clifford John Stradling **Dorothy Sutton Anne Stradling** Richard Wrottesley Sir John Danvers Joan Wrottesley **Anne Danvers** Richard Cresset **Thomas Lovett Margaret Cresset Elizabeth Lovett Thomas More Anthony Cave Jasper More Anne Cave** Elizabeth Smalley Griffith Hampden В