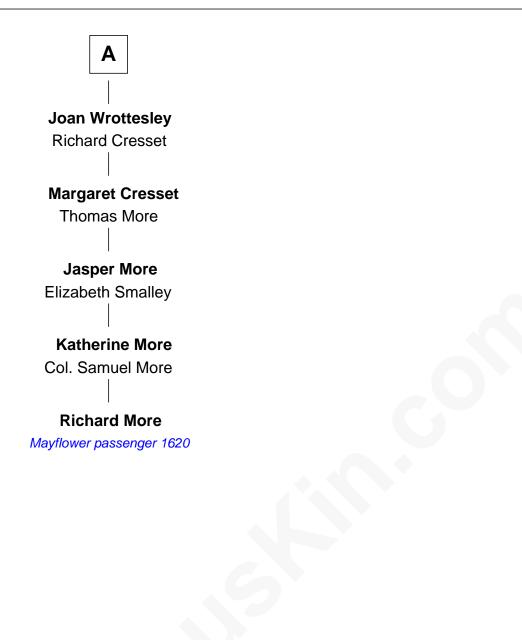

## FamousKin.com Relationship Chart of

## **Richard More**

(c1614 - c1696) Mayflower passenger 1620

6th cousin 5 times removed of

## Catherine Parr 6th Wife of King Henry VIII

Edward III, King of England Philippa of Hainault Lionel of Antwerp John of Gaunt Elizabeth de Burgh Katherine Roet **Philippa Plantagenet** Joan Beaufort **Edmund Mortimer** Sir Ralph Neville **Elizabeth Mortimer** Sir Richard Neville Sir Henry Percy Alice Montagu **Elizabeth Percy** Alice de Neville Sir John Clifford Sir Henry FitzHugh **Thomas Clifford Elizabeth FitzHugh** Sir William Parr Joan Dacre Matilda Clifford Sir Thomas Parr Sir Edmund Sutton Maud Green **Dorothy Sutton Catherine Parr Richard Wrottesley** 6th Wife of King Henry VIII