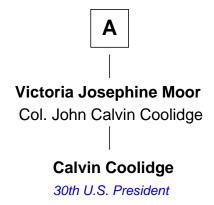

## FamousKin.com Relationship Chart of

Calvin Coolidge 30th U.S. President

6th cousin 2 times removed of

James Youngs Smith 29th Governor of Rhode Island