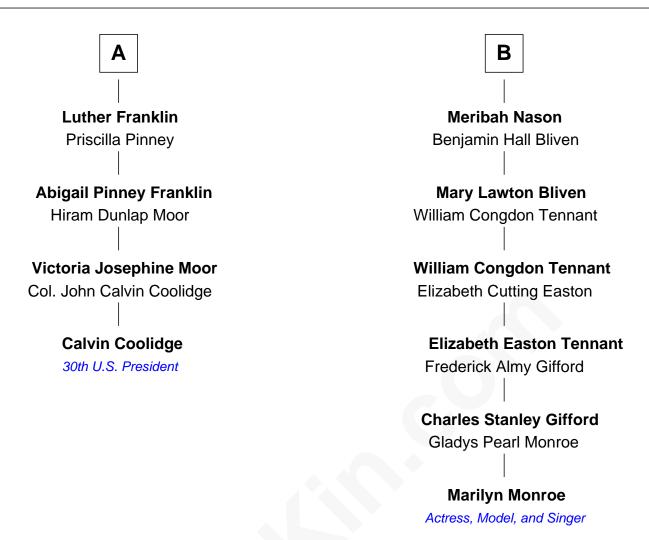

## FamousKin.com Relationship Chart of

Calvin Coolidge 30th U.S. President

10th cousin 2 times removed of

## **Marilyn Monroe**

Actress, Model, and Singer

| <b>John Riddlesdale</b> Dorcas |                    |
|--------------------------------|--------------------|
|                                |                    |
|                                |                    |
| Susan Riddlesdale              | Edward Riddlesdale |
| Thomas French                  | Mary               |
| Alice French                   | Sarah Riddlesdale  |
| Thomas Howlett                 | Luke Heard         |
| Mary Howlett                   | John Heard         |
| John Perley                    | Elizabeth Hull     |
| Isaac Perley                   | Hannah Heard       |
| Frances                        | John Nason         |
| Elizabeth Perley               | Richard Nason      |
| Comfort Starr                  | Mercy Ham          |
| Comfort Starr                  | Nathaniel Nason    |
| Judith Cooper                  | Meribah Tuttle     |
| Sarah Starr                    | David Nason        |
| Jabez Franklin                 | Abigail Stoddard   |
| A                              | В                  |